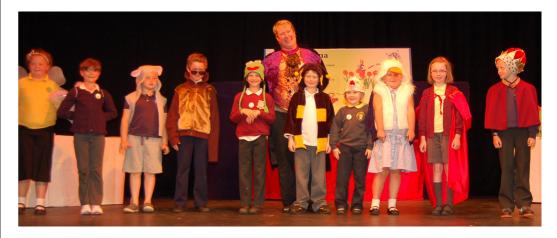

000,000 Public Liability Insurance, Current P.A.T. Certificates and C.R.B. Checks

Suitable for all ages and works as a teaching aid for P.S.H.E. & Citizenship, English and Drama in Key Stage 1 and Key Stage 2 Written for ages 6-7,

but would be enjoyed by all of Key Stage 1 and lower Key Stage 2.

## WHAT DOES IT COST, FOR A QUALITY THEATRE SHOW IN YOUR VENUE ? \*





(Monday to Friday, morning or afternoon, term time only)



50 minute Show - £245

All school shows come with an activity pack.

## Evening & weekends





Discounts Available



2 shows same day, same venue 5% off

10 school shows in one week for the price of 9 Book 10 evening or weekend shows get the next one free

We will need a minimum of 45 mins prior to the show to set up and 20 mins to strike the set after the show